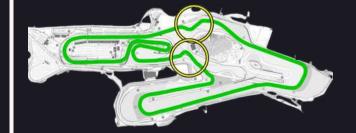

# OUR RACETRACK ALTERNATIVE LAYOUTS

LAYOUT 1.7 KM

LAYOUT 4.08 KM

LAYOUT 3.2 KM

LAYOUT 4.08 KM + 1 CHICANE

LAYOUT 3.2 KM + 1 CHICANE

LAYOUT 4.08 KM + MOTORBIKE CHICANE

LAYOUT 3.2 KM + 3 CHICANES

LAYOUT 4.08 KM + 1 CHICANE & MOTORBIKE CHICANE

TO BE REQUESTED AND PREVIOUS SETUP