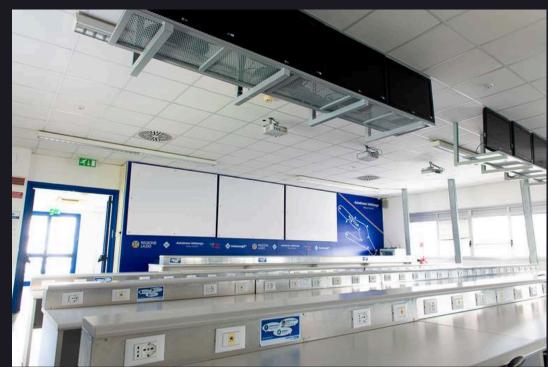

# HOSPITALITY UNITS

meeting rooms

Max capacity: 1.600 pax

Lenght: 47.67 mt Width max: 27.70 mt

Width min: 22.84 mt

Height: 10 mt Foyer: 285 sqm

Storage: 400 sqm Parking: 1.400 cars

Outdoor area: 13.000 sqm

Secretary office

Meeting-room Wardrobe

Control room Catering area

Driveway for cars and trucks

Restroom and toilette