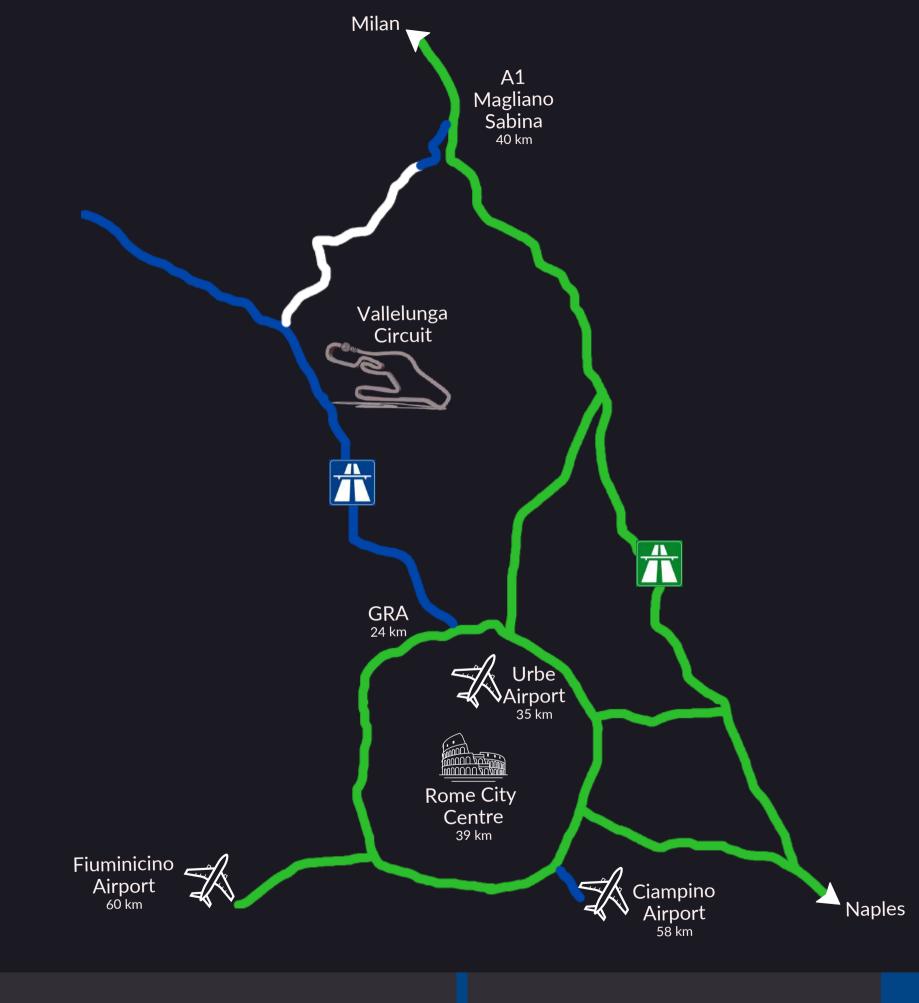

# ETERNAL CITY, REGIONE LAZIO & VISIT LAZIO A PERFECT INTEGRATED MIX

- Just 30 min from Rome City Centre by highway
- 2 International Airports in 60 Kms (Ciampino and Fiumicino)
- 1 Airport for private fly in 40 Kms
  (Urbe VFR flight jet max weight at take off 5.700 Kg max 10 passengers. Antifire category ICAO Cat.2)
- Easy and high level hotel accomodations
- Nice weather conditions