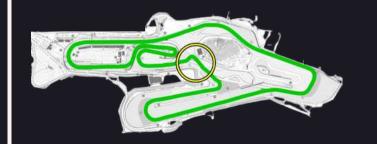

# OUR RACETRACK ALTERNATIVE LAYOUTS

LAYOUT 1.7 KM

LAYOUT 4.08 KM

LAYOUT 3.2 KM

LAYOUT 4.08 KM + 1 CHICANE

LAYOUT 3.2 KM + 1 CHICANE

LAYOUT 4.08 KM + MOTORBIKE CHICANE

LAYOUT 3.2 KM + 3 CHICANES

LAYOUT 4.08 KM + 1 CHICANE & MOTORBIKE CHICANE

TO BE REQUESTED AND PREVIOUS SETUP