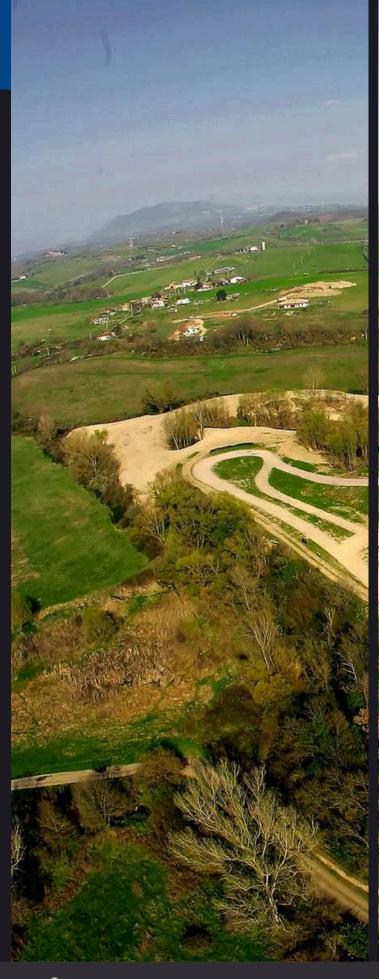

#### MUD & GRAVEL

The area it is an excellent setting Off Road for off-road events, for the presentation of vehicles and the training of the personnel assigned use of off-road vehicles.

The following can be carried out in the area exercises:

- Ups and downs
- Light trails on dirt roads
- Twist
- Guide on funds with poor adherence
- Overcoming obstacles
- Bumps and holes