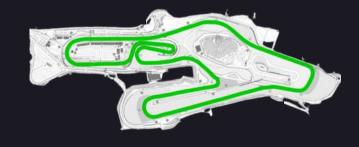

# OUR RACETRACK ALTERNATIVE LAYOUTS

LAYOUT 1.7 KM

LAYOUT 4.08 KM

LAYOUT 3.2 KM

LAYOUT 4.08 KM + 1 CHICANE

LAYOUT 3.2 KM + 1 CHICANE

LAYOUT 4.08 KM + MOTORBIKE CHICANE

LAYOUT 3.2 KM + 3 CHICANES