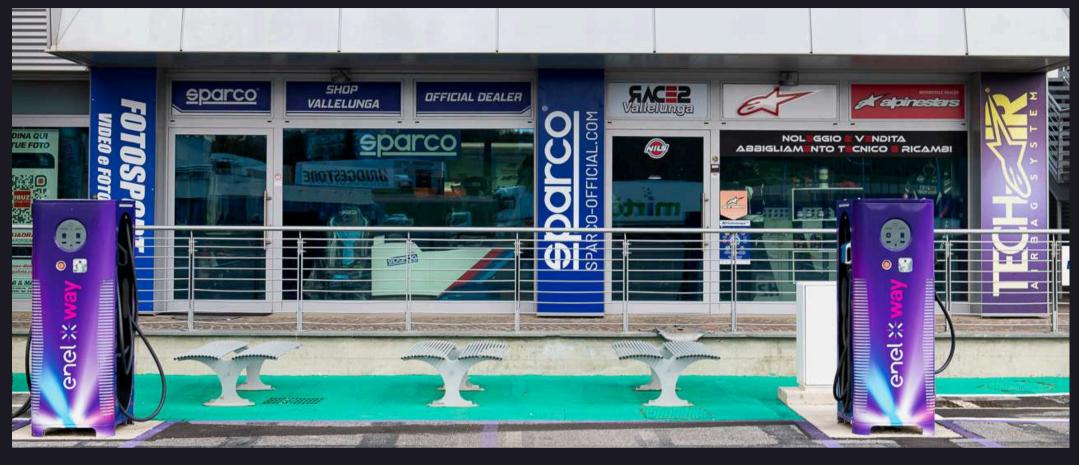

We have fast charging pillars and Juice Pump, in the main paddock, safe driving centre and congress centre

- Pole 3G 22 Kw
- Pole 3G 44 Kw
- Juice Pump 2x120Kw
- Pit Garages High Voltage
- **o** 2 HPC x150