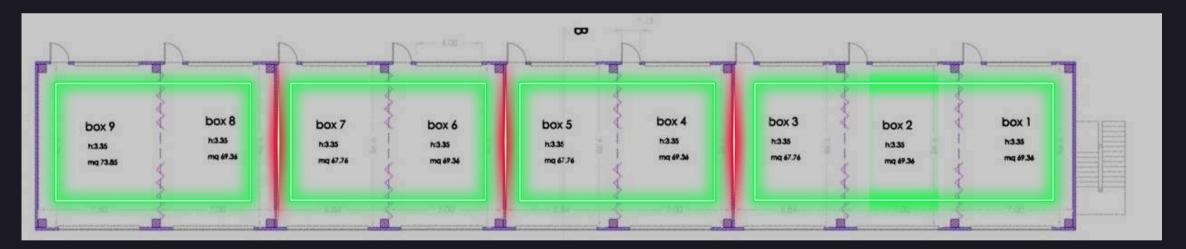

## PIT GARAGES 1-9

joinable box:

1-2-3

o 4-5

· 6-7

o 8-9

- 70 sqm each one
- 115 cm paddock side door width
- 400 cm paddock side shutter width
- 500 cm pit lane side shutter width
- electrical connections for each box, max 63A
- 2 blocks with 1 sock 2P + T 16A and 1 sock 3P + N + T 32A
- 2 blocks with 1 sock 2P + T 32A and 1 sock 3P + N + T 32A