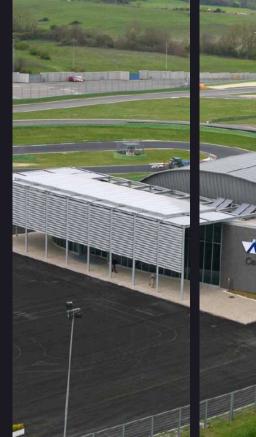

#### ACI GLOBAL TOWER - 2ND FLOOR

At the 2nd floor of the Aci Global Tower are located:

- timekeepers office
- hospitality unit (57 sqm)











#### ACI GLOBAL TOWER - 3RD FLOOR

At the 3rd floor of the Aci Global Tower is located a panoramic hospitality unit (90 sqm) with a dedicate terrace (73 sqm)



# MEDIA CENTRE

# 1ST FLOOR UP BOX N.26 PIT GARAGE BUILDING





The Media Centre (280 sqm) is located at the first floor of pit garage building. It's equipped with 3 projectors and 24 tv plus dedicated sound system and a dedicated office for the internal media.









# HOSPITALITY UNIT

#### 1ST FLOOR SERVICE BUILDING

A panoramic hospitality unit - about 100 sqm - with a dedicated terrace with a view on track and on paddock







# HOSPITALITY UNITS







meeting rooms













Max capacity: 1.600 pax

Lenght: 47.67 mt Width max: 27.70 mt

Width min: 22.84 mt

Height: 10 mt Foyer: 285 sqm

Storage: 400 sqm Parking: 1.400 cars

Outdoor area: 13.000 sqm

Secretary office

Meeting-room Wardrobe

Control room Catering area

Driveway for cars and trucks

Restroom and toilette

# MORE THAN...

#### **TECH DATA**











# TEACHING BY INNOVATING

SAFETY FIRST

The Vallelunga Safe Driving Center is spread over 5 operating areas, in which they can be reproduced all driving situations.
The center is equipped with:

- Low adhesion surfaces
- Asphalt surfaces
- Irrigation systems
- Ascent / descent area (asphalt / resin low adherence)
- Slide-machine
- Rectilinear areas maximum length ca.170 mt













#### MUD & GRAVEL

The area it is an excellent setting Of