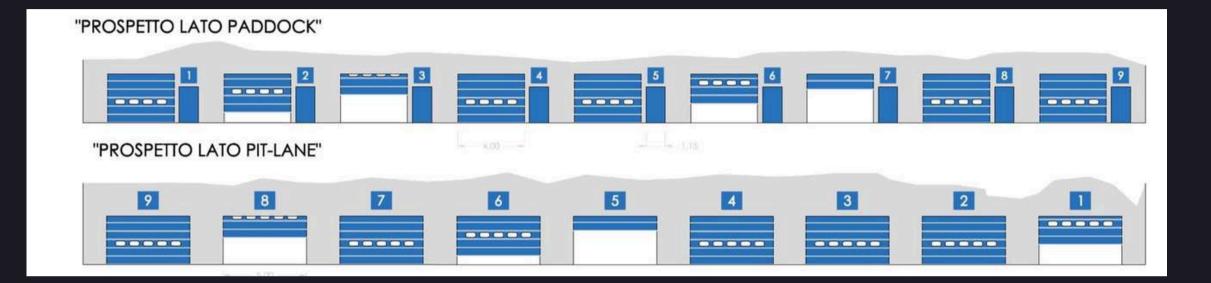

## PIT GARAGES 1-9

joinable box:

1-2-3

o 4-5

· 6-7

o 8-9

- 70 sqm each one
- 115 cm paddock side door width
- 400 cm paddock side shutter width
- 500 cm pit lane side shutter width
- electrical connections for each box, max 63A
- 2 blocks with 1 sock 2P + T 16A and 1 sock 3P + N + T 32A
- 2 blocks with 1 sock 2P + T 32A and 1 sock 3P + N + T 32A