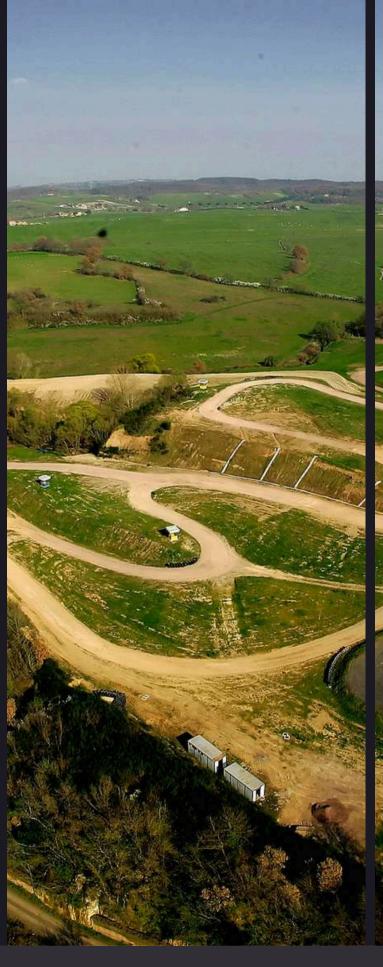

#### MUD & GRAVEL

The area it is an excellent setting Off Road for off-road events, for the presentation of vehicles and the training of the personnel assigned use of off-road vehicles.

The following can be carried out in the area exercises:

- Ups and downs
- Light trails on dirt roads
- Twist
- Guide on funds with poor adherence
- Overcoming obstacles
- Bumps and holes