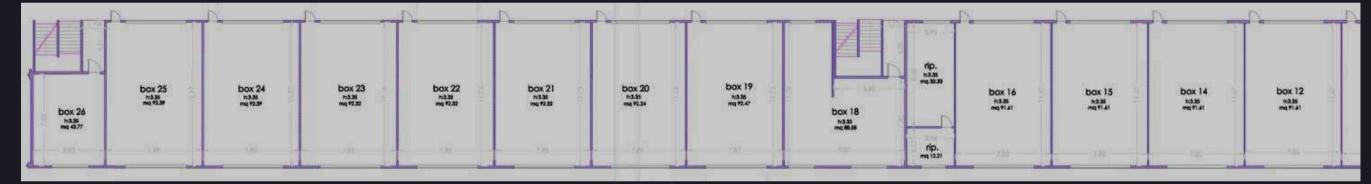

## PIT GARAGES 10-26

#### TECH DATA

- box from 10 to 16: 100 sqm
- box from 19 to 25: 100 sqm
- box 18: 70 sqm
- box 26: 50 sqm

- 115 cm paddock side door width
- 400 cm paddock side shutter width
- 500 cm pit lane side shutter width
- box n.26 has not paddock side shutter but only pedestrian door
- electrical connections for each box, max 63A
- 4 blocks with 1 sock 2P + T 16A and 1 sock 3P + N + T 32A
- pit garages n° 12 14 15 16 are provided with a dedicate juice pump by EnelXWay