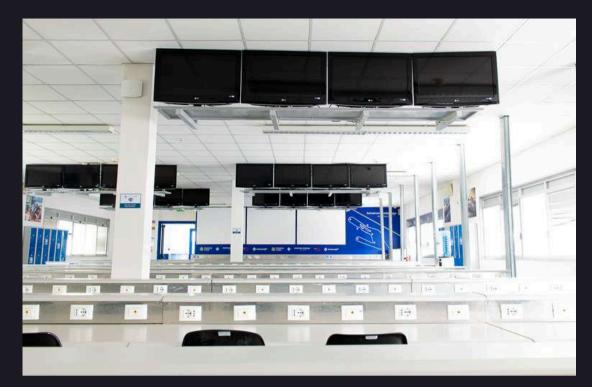

# HOSPITALITY UNITS

meeting rooms

Max capacity: 1.600 pax

Lenght: 47.67 mt Width max: 27.70 mt

Width min: 22.84 mt

Height: 10 mt Foyer: 285 sqm

Storage: 400 sqm Parking: 1.400 cars

Outdoor area: 13.000 sqm

Secretary office

Meeting-room Wardrobe

Control room Catering area

Driveway for cars and trucks

Restroom and toilette