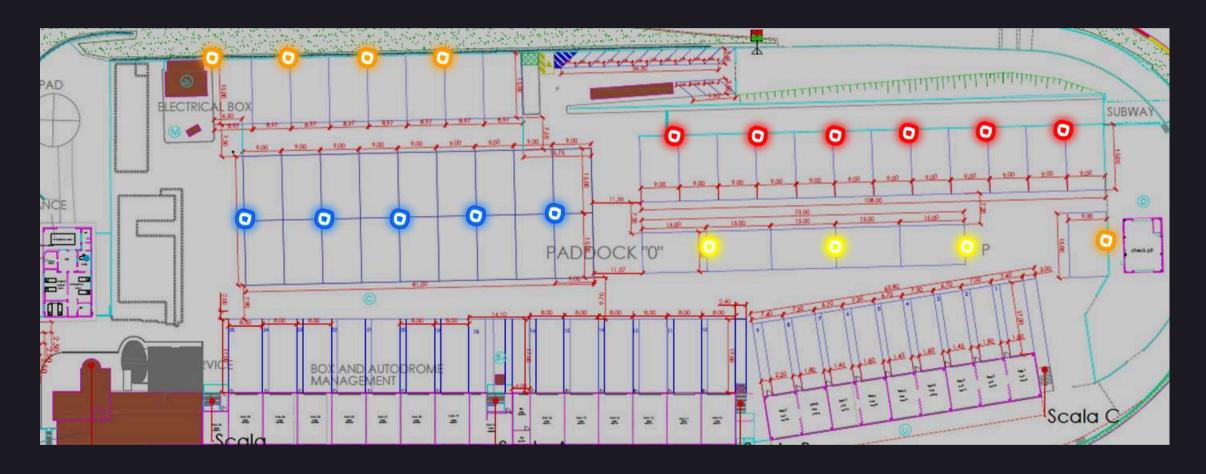

# PDK 0

#### PILLARS TECH INFO

0

n.1 32A (3+N+T) n.1 16A (3+N+T) n.4 16A (mono) tv signal + water 0

n.2 32A (3+N+T) n.2 16A (3+N+T) n.8 16A (mono) water 0

n.1 32A (3+N+T) n.1 16A (3+N+T) n.2 16A (mono) tv signal 0

n.1 32A (3+N+T) n.1 16A (3+N+T) n.2 16A (mono) tv signal + water