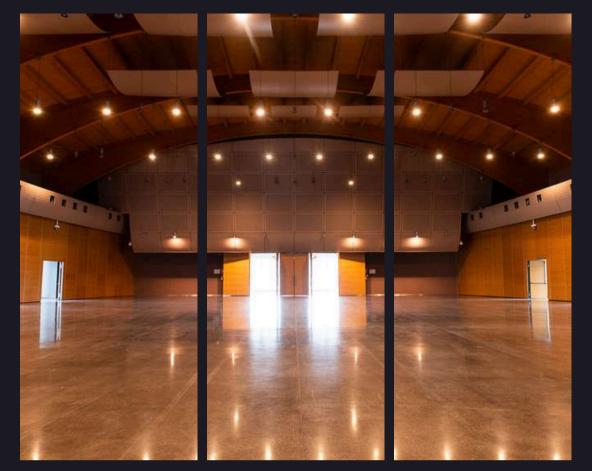

# HOSPITALITY UNITS

meeting rooms

Max capacity: 1.600 pax

Lenght: 47.67 mt Width max: 27.70 mt

Width min: 22.84 mt

Height: 10 mt Foyer: 285 sqm

Storage: 400 sqm Parking: 1.400 cars

Outdoor area: 13.000 sqm