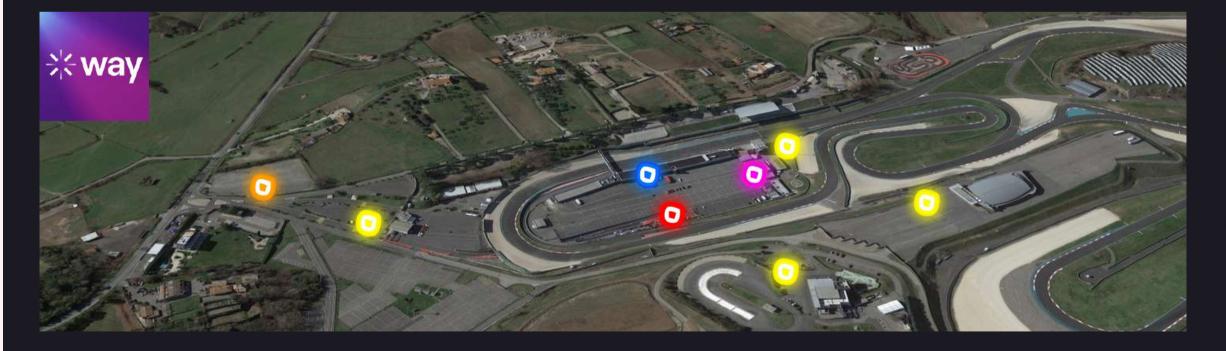

We have fast charging pillars and Juice Pump, in the main paddock, safe driving centre and congress centre

- Pole 3G 22 Kw
- Pole 3G 44 Kw
- Juice Pump 2x120Kw
- Pit Garages High Voltage
- **o** 2 HPC x150