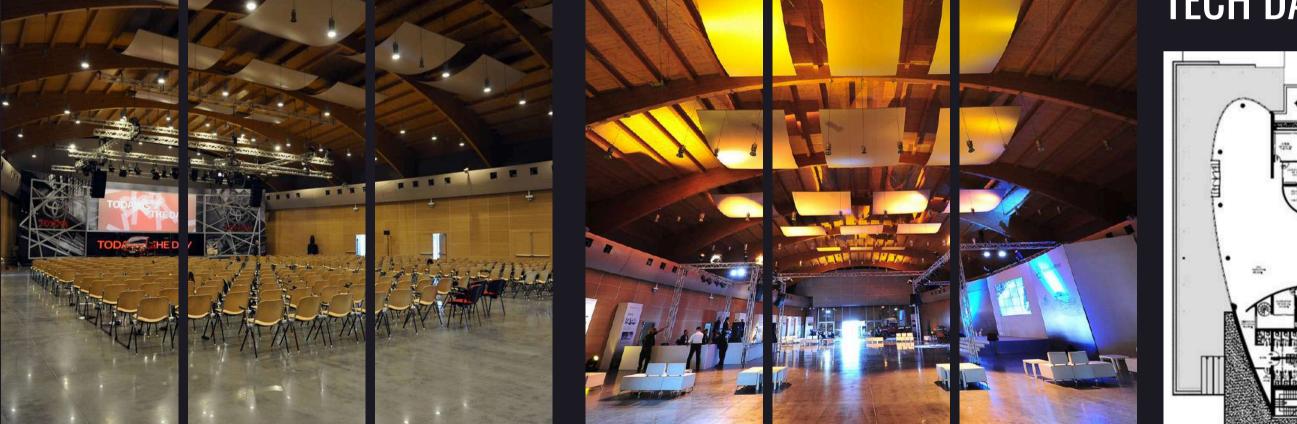

# HOSPITALITY UNITS

meeting rooms

Max capacity: 1.600 pax

Lenght: 47.67 mt Width max: 27.70 mt

Width min: 22.84 mt

Height: 10 mt Foyer: 285 sqm

Storage: 400 sqm Parking: 1.400 cars

Outdoor area: 13.000 sqm

Secretary office

Meeting-room Wardrobe

Control room Catering area

Driveway for cars and trucks

Restroom and toilette