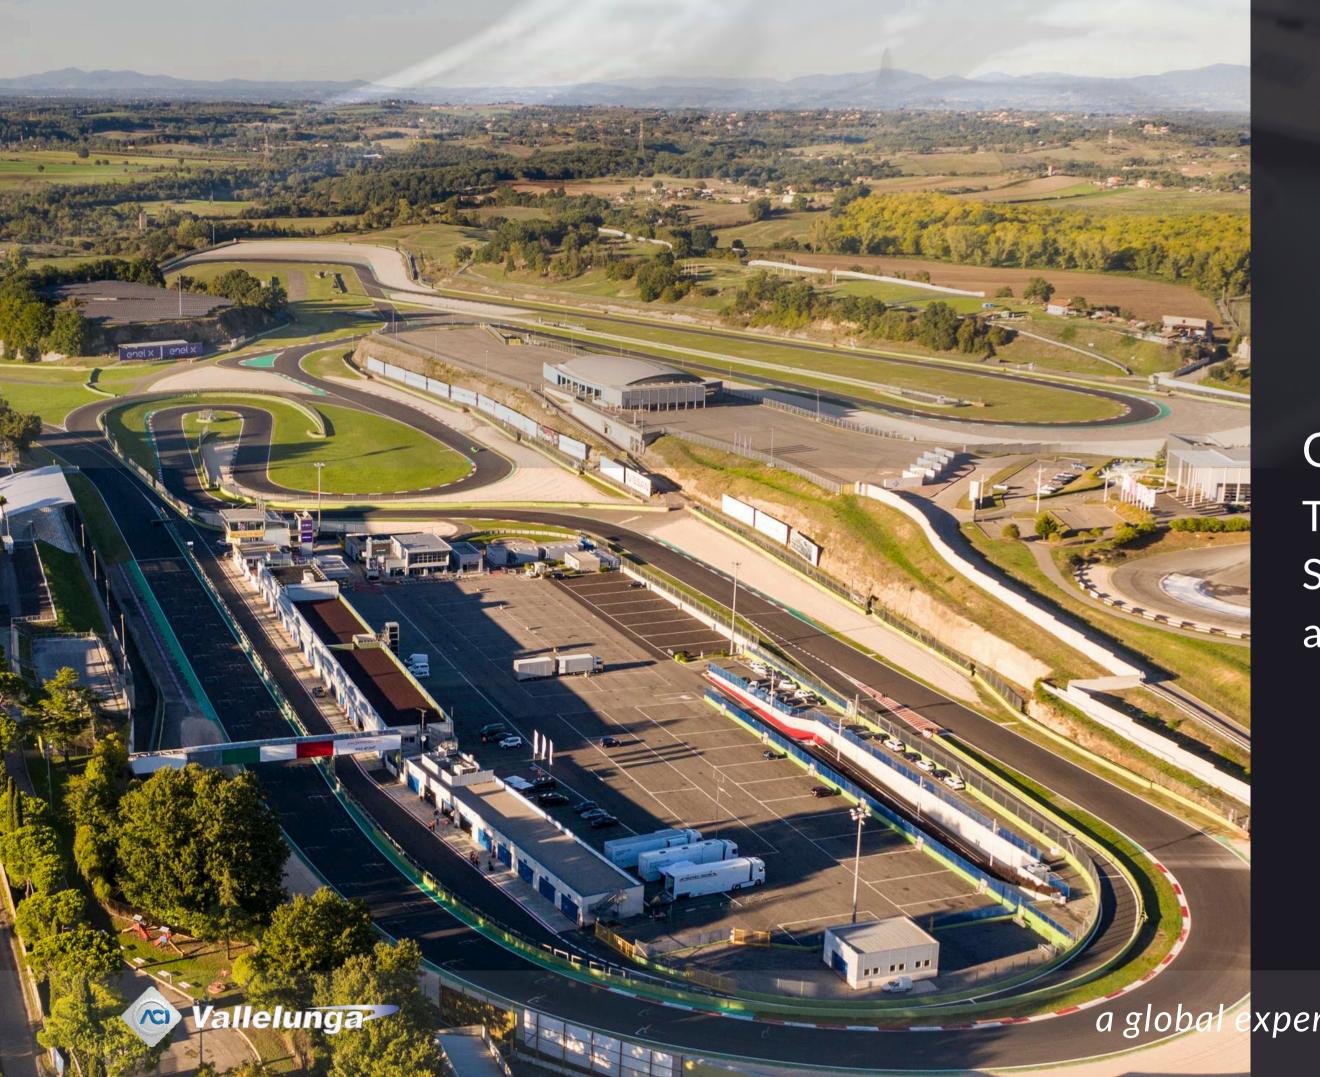

AUTODROMO "PIERO TARUFFI" VALLELUNGA

## OUR RACETRACK

#### **GENERAL INFO**

Circuit lenght auto 4.085,01 m
 Circuit lenght moto 4.100 m
 Direction clockwise

Minimum width 10,5 mt
Maximum width 14 mt

• N° of turns 14 (7 left - 7 right)

Minimum bending radius 16,2 mt (T11)
Maximum bending radius 247,70 mt (T2)

Total straights
Total curved sections
2.332,56 mt
1.752,44 mt

Maximum slope 2,32%
Total climb 16,22 mt
Maximum lenght straight 547,22 mt

• Permanent CCTV system 31 cameras (10 swivelling)

• Fiber and customisable internet network