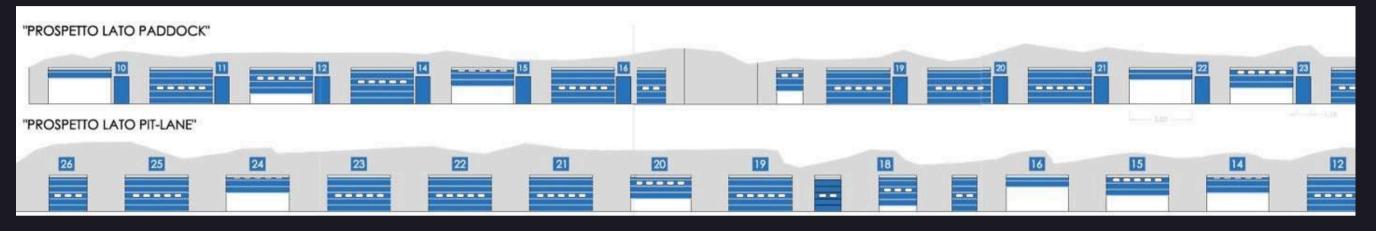

## PIT GARAGES 10-26

#### TECH DATA

- box from 10 to 16: 100 sqm
- box from 19 to 25: 100 sqm
- box 18: 70 sqm
- box 26: 50 sqm

- 115 cm paddock side door width
- 400 cm paddock side shutter width
- 500 cm pit lane side shutter width
- box n.26 has not paddock side shutter but only pedestrian door
- electrical connections for each box, max 63A
- 4 blocks with 1 sock 2P + T 16A and 1 sock 3P + N + T 32A
- pit garages n° 12 14 15 16 are provided with a dedicate juice pump by EnelXWay