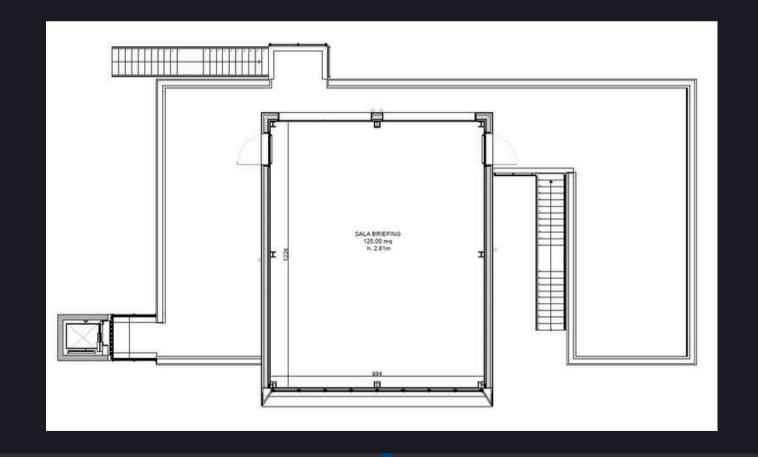

# ACI GLOBAL TOWER MEETING ROOMS - GROUNDFLOOR

At the groundfloor of the Aci Global Tower is located the Race Control Room and in addition a front office/reception, 2 meeting rooms and 2 offices.

Each meeting room and office is provided by 3 tv connected with cctv system, timekeeping service pages and digital tv