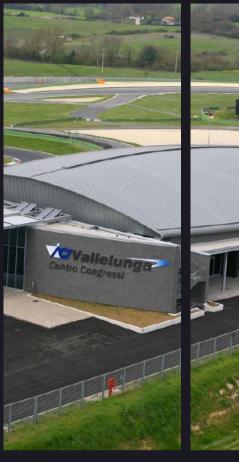

# ACI GLOBAL TOWER MEETING ROOMS - GROUNDFLOOR

At the groundfloor of the Aci Global Tower is located the Race Control Room and in addition a front office/reception, 2 meeting rooms and 2 offices.

Each meeting room and office is provided by 3 tv connected with cctv system, timekeeping service pages and digital tv

# ACI GLOBAL TOWER MEETING ROOMS - 1ST FLOOR

At the 1st floor of the Aci Global Tower are located:

- Lamborghini Lounge
- 4 offices
- front office/reception

Each office is provided by 3 tv connected with cctv system, timekeeping service pages and digital tv

#### ACI GLOBAL TOWER - 2ND FLOOR

At the 2nd floor of the Aci Global Tower are located:

- timekeepers office
- hospitality unit (57 sqm)

#### ACI GLOBAL TOWER - 3RD FLOOR

At the 3rd floor of the Aci Global Tower is located a panoramic hospitality unit (90 sqm) with a dedicate terrace (73 sqm)