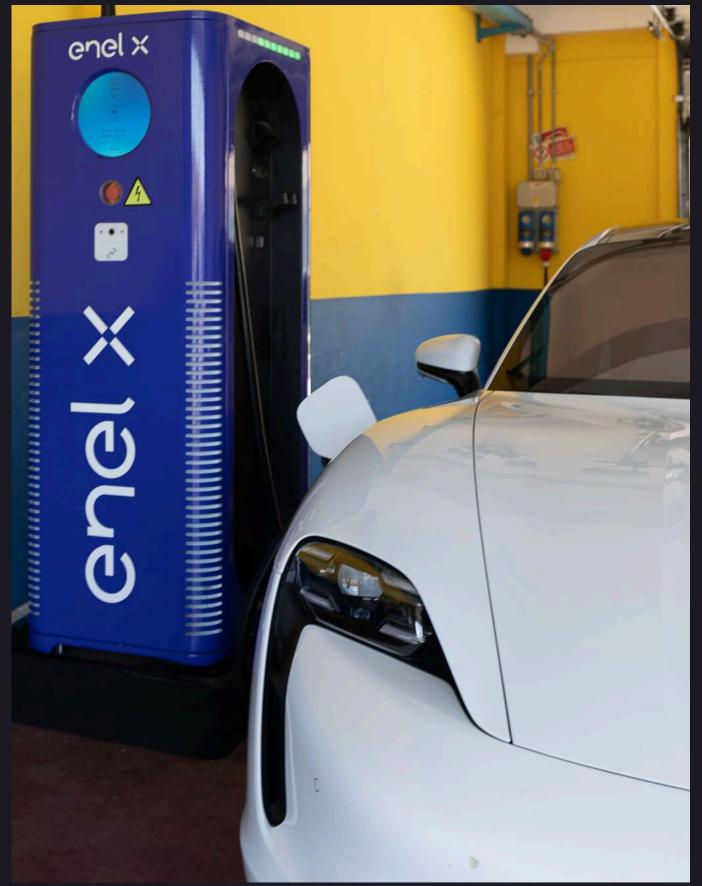

We have fast charging pillars and Juice Pump, in the main paddock, safe driving centre and congress centre

- Pole 3G 22 Kw
- Pole 3G 44 Kw
- Juice Pump 2x120Kw
- Pit Garages High Voltage
- **o** 2 HPC x150