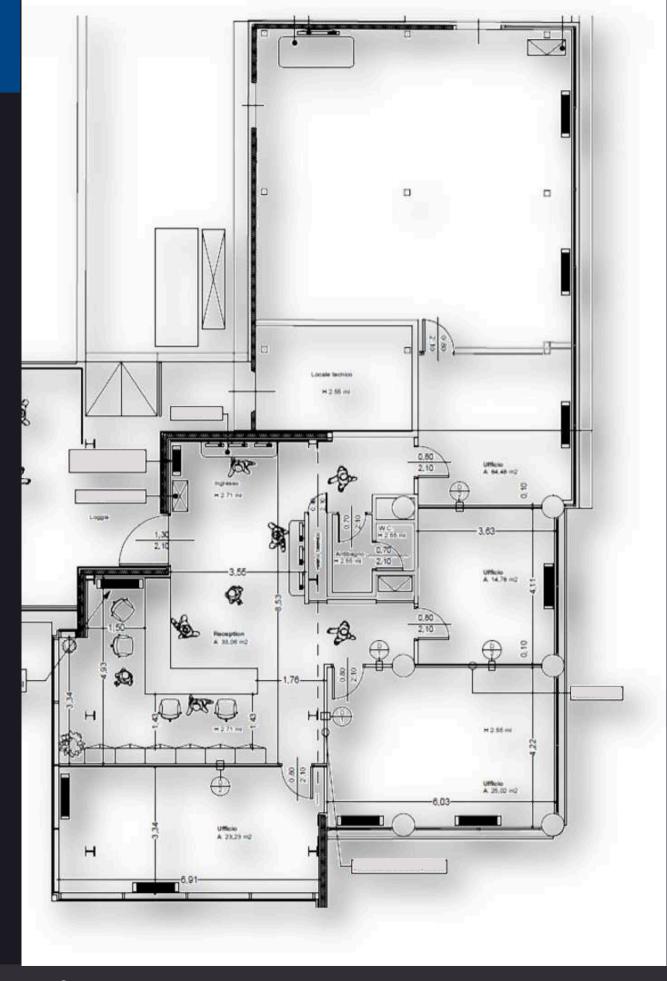

# ACI GLOBAL TOWER MEETING ROOMS - GROUNDFLOOR

At the groundfloor of the Aci Global Tower is located the Race Control Room and in addition a front office/reception, 2 meeting rooms and 2 offices.

Each meeting room and office is provided by 3 tv connected with cctv system, timekeeping service pages and digital tv

# ACI GLOBAL TOWER MEETING ROOMS - 1ST FLOOR

At the 1st floor of the Aci Global Tower are located:

- Lamborghini Lounge
- 4 offices
- front office/reception

Each office is provided by 3 tv connected with cctv system, timekeeping service pages and digital tv