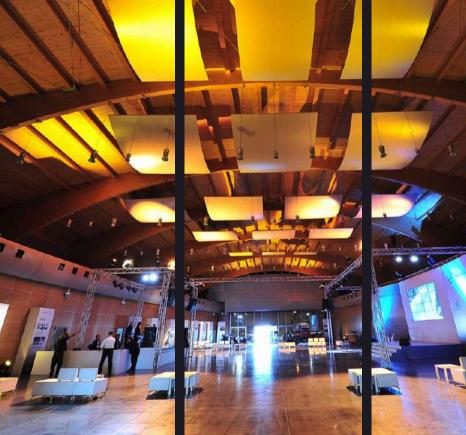

# HOSPITALITY UNITS

meeting rooms

Max capacity: 1.600 pax

Lenght: 47.67 mt Width max: 27.70 mt

Width min: 22.84 mt

Height: 10 mt Foyer: 285 sqm

Storage: 400 sqm Parking: 1.400 cars

Outdoor area: 13.000 sqm

Secretary office

Meeting-room Wardrobe

Control room Catering area

Driveway for cars and trucks

Restroom and toilette