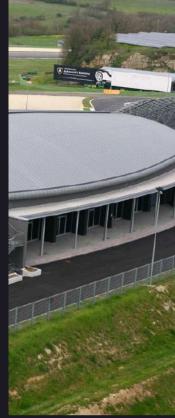

# HOSPITALITY UNITS

meeting rooms

Max capacity: 1.600 pax

Lenght: 47.67 mt Width max: 27.70 mt

Width min: 22.84 mt

Height: 10 mt Foyer: 285 sqm

Storage: 400 sqm Parking: 1.400 cars

Outdoor area: 13.000 sqm

Secretary office

Meeting-room Wardrobe

Control room Catering area

Driveway for cars and trucks

Restroom and toilette