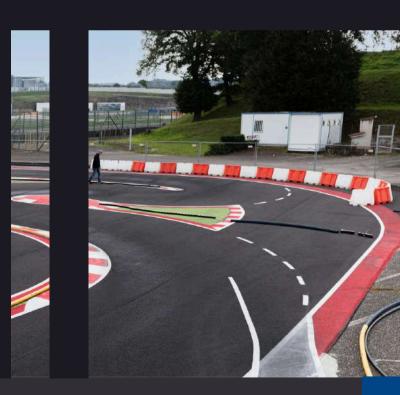

# RACETRACK FOR RCCARS

PASSION IN ALL ITS FORMS

An approved circuit, reserved for rc modeling, complete with facilities for assistance and timing.

- Length 330 mt
- Clockwise direction
- Maximum width 5 mt
- Minimum width 4.5 mt
- Number of right turns 6
- Number of left turns 8
- Night lighting