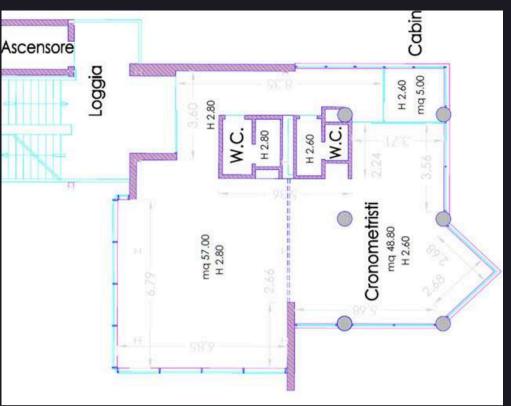

#### ACI GLOBAL TOWER - 2ND FLOOR

At the 2nd floor of the Aci Global Tower are located:

- timekeepers office
- hospitality unit (57 sqm)