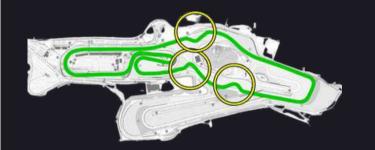

# OUR RACETRACK ALTERNATIVE LAYOUTS

LAYOUT 1.7 KM

LAYOUT 4.08 KM

LAYOUT 3.2 KM

LAYOUT 4.08 KM + 1 CHICANE

LAYOUT 3.2 KM + 1 CHICANE

LAYOUT 4.08 KM + MOTORBIKE CHICANE

LAYOUT 3.2 KM + 3 CHICANES

LAYOUT 4.08 KM + 1 CHICANE & MOTORBIKE CHICANE

TO BE REQUESTED AND PREVIOUS SETUP