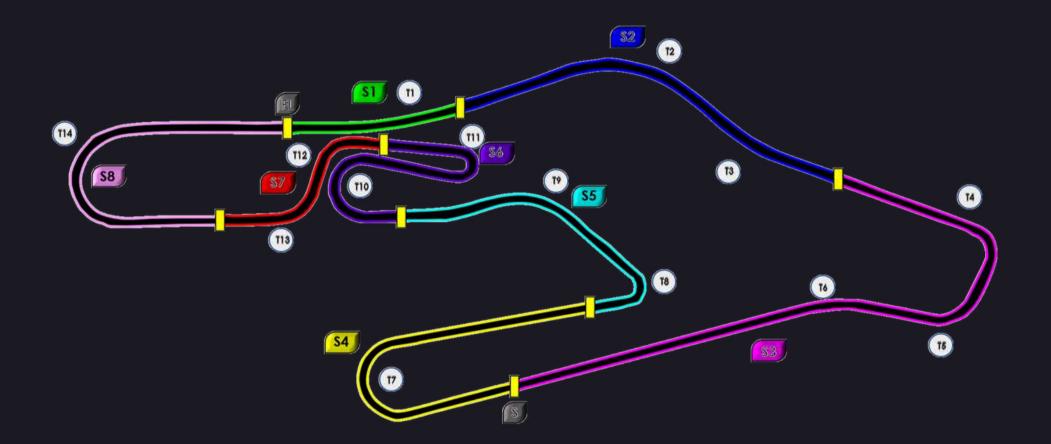

#### **GENERAL INFO**

Circuit lenght auto 4.085,01 m
 Circuit lenght moto 4.100 m
 Direction clockwise

Minimum width 10,5 mt
Maximum width 14 mt

• N° of turns 14 (7 left - 7 right)

Minimum bending radius 16,2 mt (T11)
Maximum bending radius 247,70 mt (T2)

Total straights
Total curved sections
2.332,56 mt
1.752,44 mt

Maximum slope 2,32%
Total climb 16,22 mt
Maximum lenght straight 547,22 mt

• Permanent CCTV system 31 cameras (10 swivelling)

• Fiber and customisable internet network