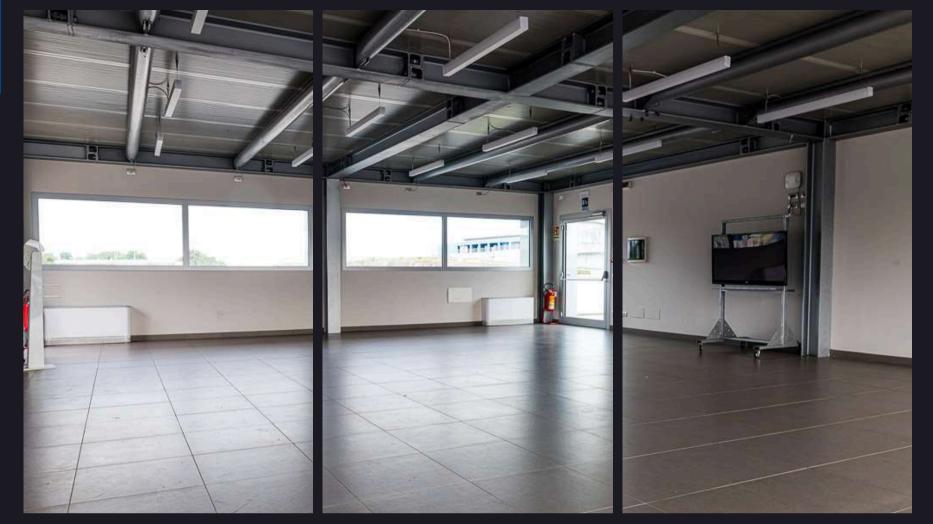

# ACI GLOBAL TOWER MEETING ROOMS - GROUNDFLOOR

At the groundfloor of the Aci Global Tower is located the Race Control Room and in addition a front office/reception, 2 meeting rooms and 2 offices.

Each meeting room and office is provided by 3 tv connected with cctv system, timekeeping service pages and digital tv

# ACI GLOBAL TOWER MEETING ROOMS - 1ST FLOOR

At the 1st floor of the Aci Global Tower are located:

- Lamborghini Lounge
- 4 offices
- front office/reception

Each office is provided by 3 tv connected with cctv system, timekeeping service pages and digital tv