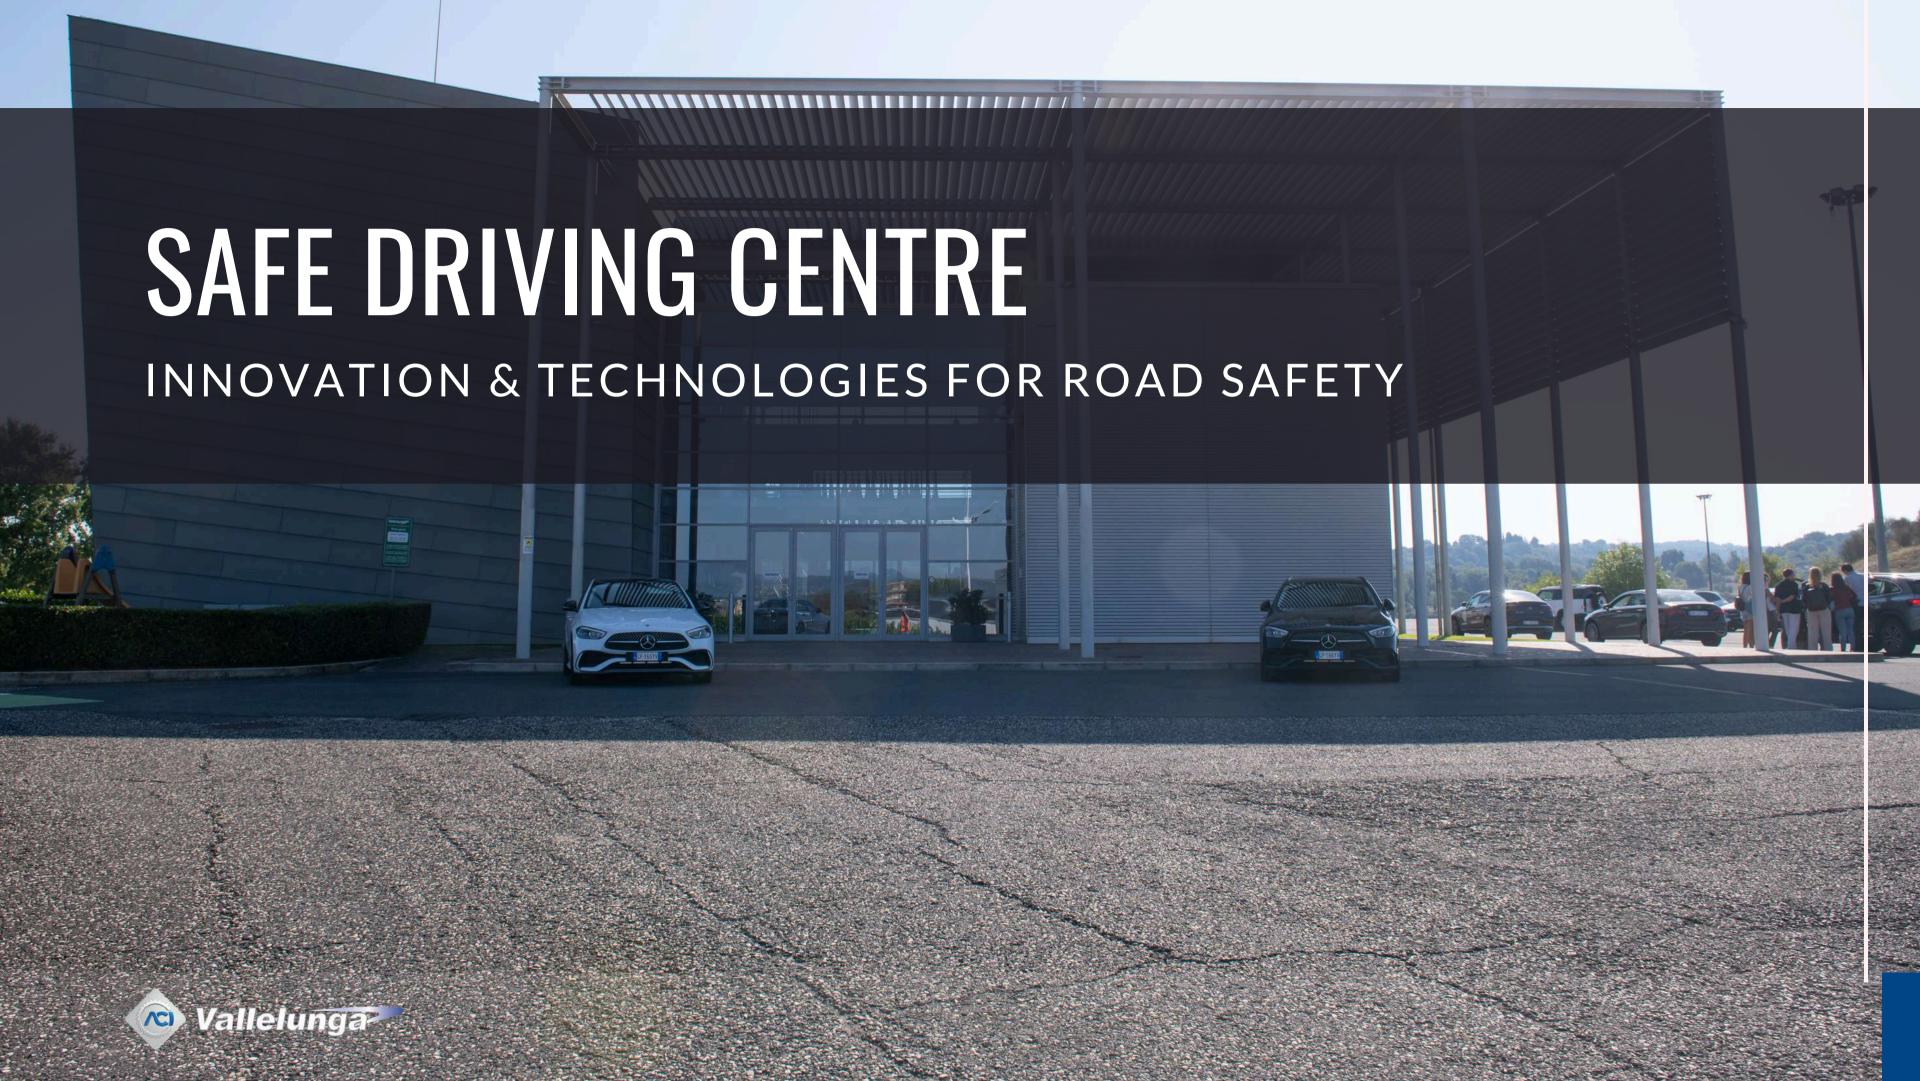

# TEACHING BY INNOVATING

SAFETY FIRST

The Vallelunga Safe Driving Center is spread over 5 operating areas, in which they can be reproduced all driving situations.
The center is equipped with:

- Low adhesion surfaces
- Asphalt surfaces
- Irrigation systems
- Ascent / descent area (asphalt / resin low adherence)
- Slide-machine
- Rectilinear areas maximum length ca.170 mt