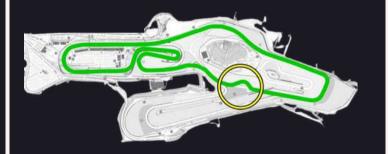

# OUR RACETRACK ALTERNATIVE LAYOUTS

LAYOUT 1.7 KM

LAYOUT 4.08 KM

LAYOUT 3.2 KM

LAYOUT 4.08 KM + 1 CHICANE

LAYOUT 3.2 KM + 1 CHICANE

LAYOUT 4.08 KM + MOTORBIKE CHICANE

LAYOUT 3.2 KM + 3 CHICANES

LAYOUT 4.08 KM + 1 CHICANE & MOTORBIKE CHICANE

TO BE REQUESTED AND PREVIOUS SETUP