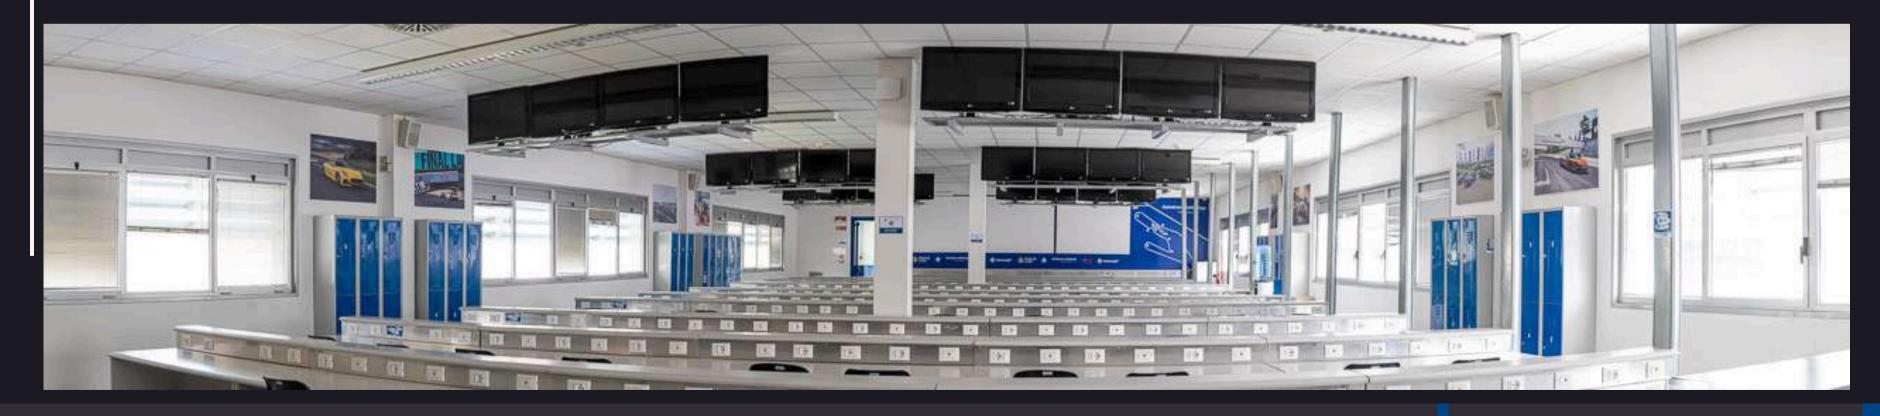

# HOSPITALITY UNITS

meeting rooms

Max capacity: 1.600 pax

Lenght: 47.67 mt Width max: 27.70 mt

Width min: 22.84 mt

Height: 10 mt Foyer: 285 sqm

Storage: 400 sqm Parking: 1.400 cars

Outdoor area: 13.000 sqm

Secretary office

Meeting-room Wardrobe

Control room Catering area

Driveway for cars and trucks

Restroom and toilette