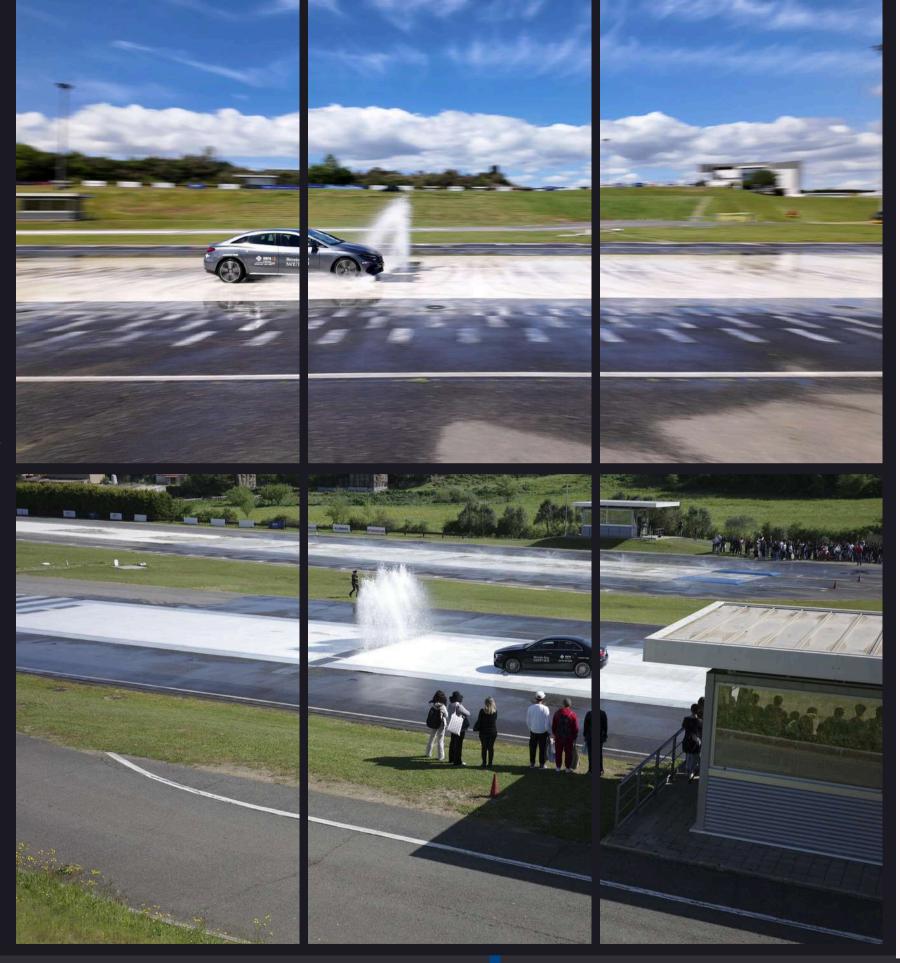

# TEACHING BY INNOVATING

SAFETY FIRST

The Vallelunga Safe Driving Center is spread over 5 operating areas, in which they can be reproduced all driving situations.
The center is equipped with:

- Low adhesion surfaces
- Asphalt surfaces
- Irrigation systems
- Ascent / descent area (asphalt / resin low adherence)
- Slide-machine
- Rectilinear areas maximum length ca.170 mt