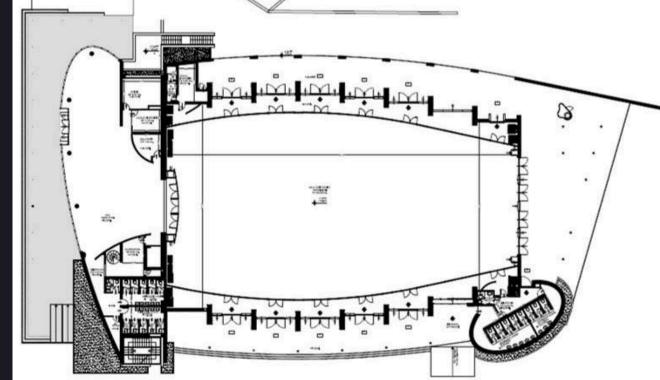

# HOSPITALITY UNITS

meeting rooms

Max capacity: 1.600 pax

Lenght: 47.67 mt Width max: 27.70 mt

Width min: 22.84 mt

Height: 10 mt Foyer: 285 sqm

Storage: 400 sqm Parking: 1.400 cars

Outdoor area: 13.000 sqm

Secretary office

Meeting-room Wardrobe

Control room Catering area

Driveway for cars and trucks

Restroom and toilette