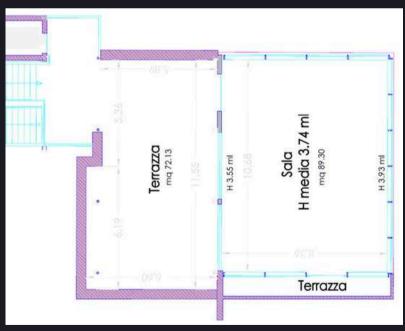

# HOSPITALITY UNITS

meeting rooms

Max capacity: 1.600 pax

Lenght: 47.67 mt Width max: 27.70 mt

Width min: 22.84 mt

Height: 10 mt Foyer: 285 sqm

Storage: 400 sqm Parking: 1.400 cars

Outdoor area: 13.000 sqm

Secretary office

Meeting-room Wardrobe

Control room Catering area

Driveway for cars and trucks

Restroom and toilette