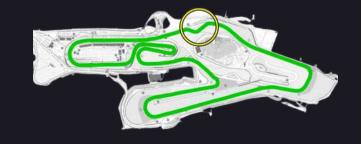

# OUR RACETRACK ALTERNATIVE LAYOUTS

LAYOUT 1.7 KM

LAYOUT 4.08 KM

LAYOUT 3.2 KM

LAYOUT 4.08 KM + 1 CHICANE

LAYOUT 3.2 KM + 1 CHICANE

LAYOUT 4.08 KM + MOTORBIKE CHICANE

LAYOUT 3.2 KM + 3 CHICANES

LAYOUT 4.08 KM + 1 CHICANE & MOTORBIKE CHICANE

TO BE REQUESTED AND PREVIOUS SETUP