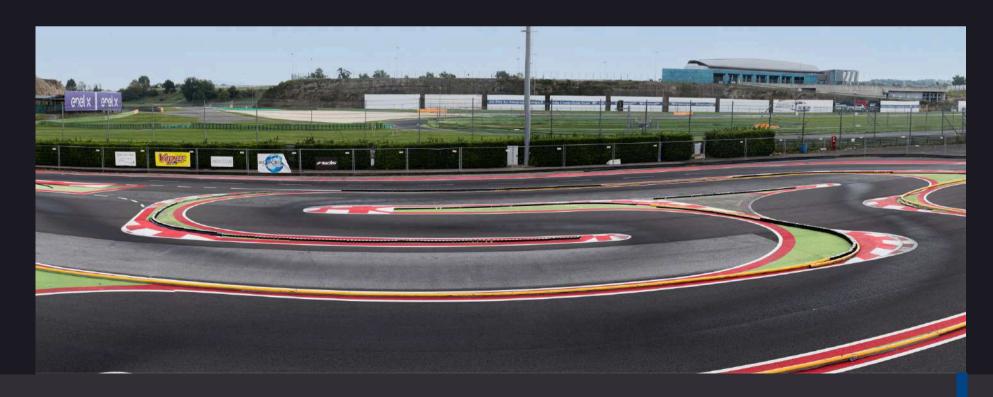

# RACETRACK FOR RCCARS

PASSION IN ALL ITS FORMS

An approved circuit, reserved for rc modeling, complete with facilities for assistance and timing.

- Length 330 mt
- Clockwise direction
- Maximum width 5 mt
- Minimum width 4.5 mt
- Number of right turns 6
- Number of left turns 8
- Night lighting