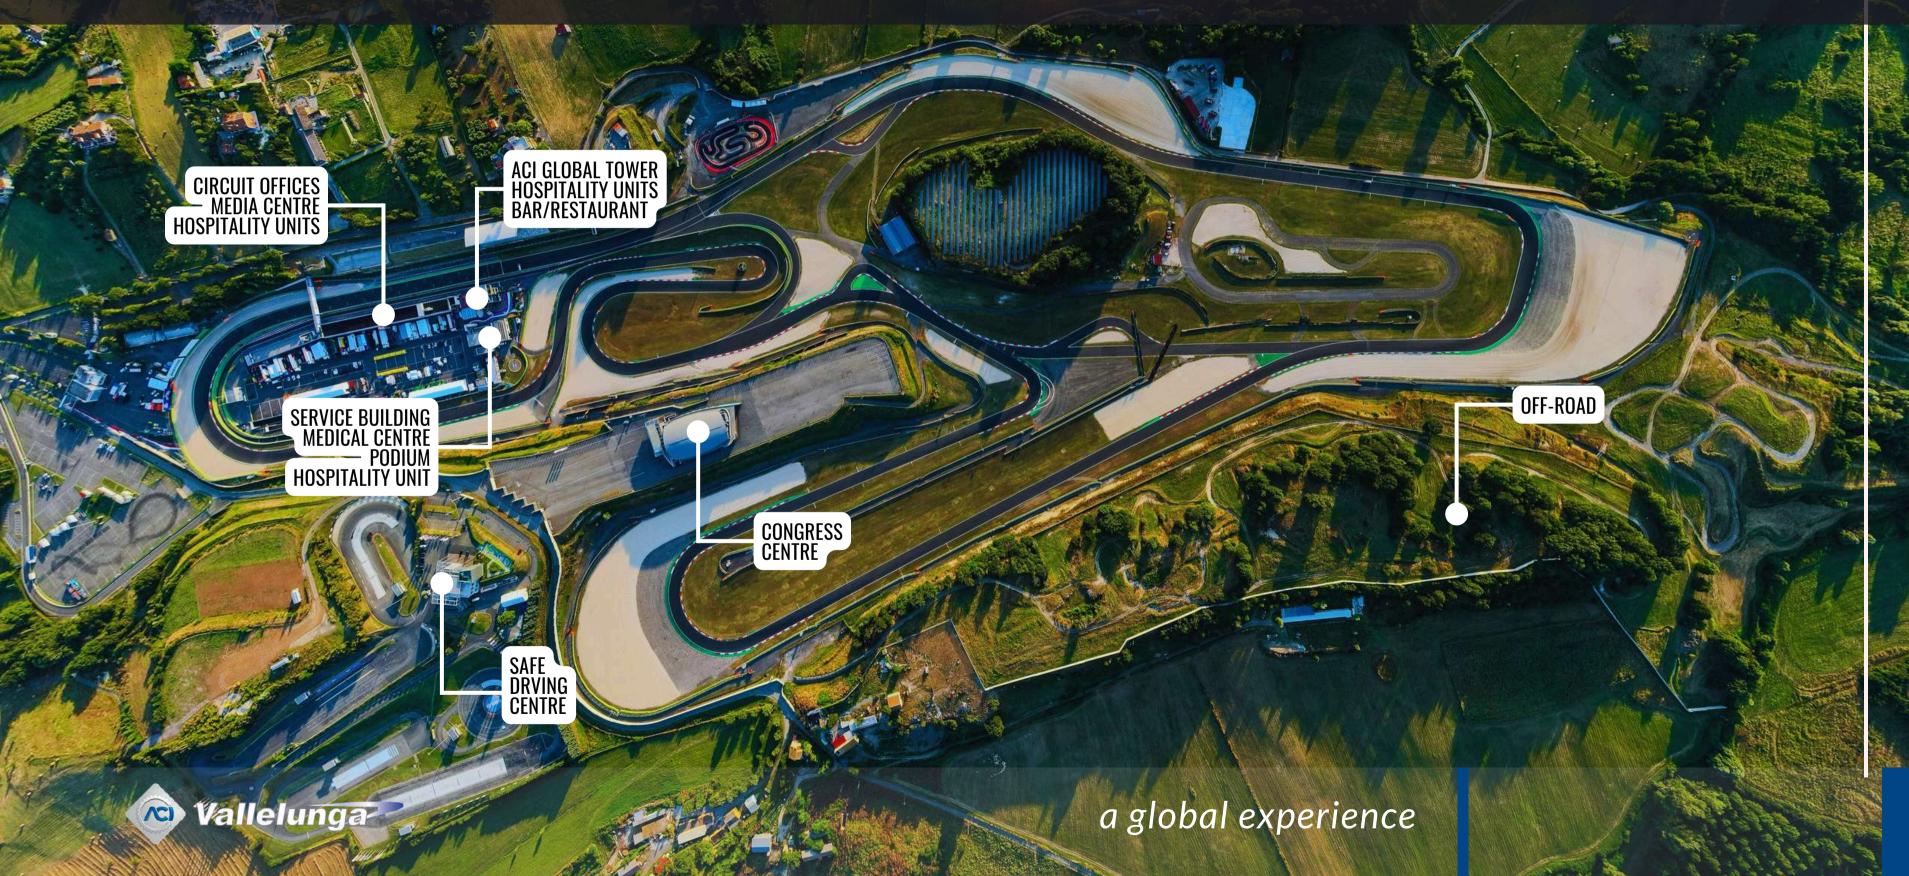

# ACI GLOBAL TOWER MEETING ROOMS - GROUNDFLOOR

At the groundfloor of the Aci Global Tower is located the Race Control Room and in addition a front office/reception, 2 meeting rooms and 2 offices.

Each meeting room and office is provided by 3 tv connected with cctv system, timekeeping service pages and digital tv

# ACI GLOBAL TOWER MEETING ROOMS - 1ST FLOOR

At the 1st floor of the Aci Global Tower are located:

- Lamborghini Lounge
- 4 offices
- front office/reception

Each office is provided by 3 tv connected with cctv system, timekeeping service pages and digital tv

#### ACI GLOBAL TOWER - 2ND FLOOR

At the 2nd floor of the Aci Global Tower are located:

- timekeepers office
- hospitality unit (57 sqm)

#### ACI GLOBAL TOWER - 3RD FLOOR

At the 3rd floor of the Aci Global Tower is located a panoramic hospitality unit (90 sqm) with a dedicate terrace (73 sqm)

# 1ST FLOOR UP BOX N.26 PIT GARAGE BUILDING

The Media Centre (280 sqm) is located at the first floor of pit garage building. It's equipped with 3 projectors and 24 tv plus dedicated sound system and a dedicated office for the internal media.

#### 1ST FLOOR SERVICE BUILDING

A panoramic hospitality unit - about 100 sqm - with a dedicated terrace with a view on track and on paddock

# TEACHING BY INNOVATING

SAFETY FIRST

The Vallelunga Safe Driving Center is spread over 5 operating areas, in which they can be reproduced all driving situations.
The center is equipped with:

- Low adhesion surfaces
- Asphalt surfaces
- Irrigation systems
- Ascent / descent area (asphalt / resin low adherence)
- Slide-machine
- Rectilinear areas maximum length ca.170 mt

#### MUD & GRAVEL

The area it is an excellent setting Off Road for off-road events, for the presentation of vehicles and the training of the personnel assigned use of off-road vehicles.

The following can be carried out in the area exercises:

# RACETRACK FOR RCCARS

PASSION IN ALL ITS FORMS

An approved circuit, reserved for rc modeling, complete with facilities for assistance and timing.

- Length 330 mt
- Clockwise direction
- Maximum width 5 mt
- Minimum width 4.5 mt
- Number of right turns 6
- Number of left turns 8
- Night lighting