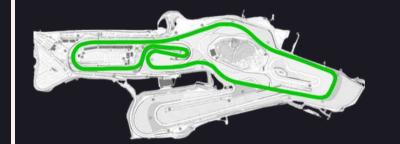

# OUR RACETRACK ALTERNATIVE LAYOUTS

LAYOUT 1.7 KM

LAYOUT 4.08 KM

LAYOUT 3.2 KM

LAYOUT 4.08 KM + 1 CHICANE

LAYOUT 3.2 KM + 1 CHICANE

LAYOUT 4.08 KM + MOTORBIKE CHICANE

LAYOUT 3.2 KM + 3 CHICANES