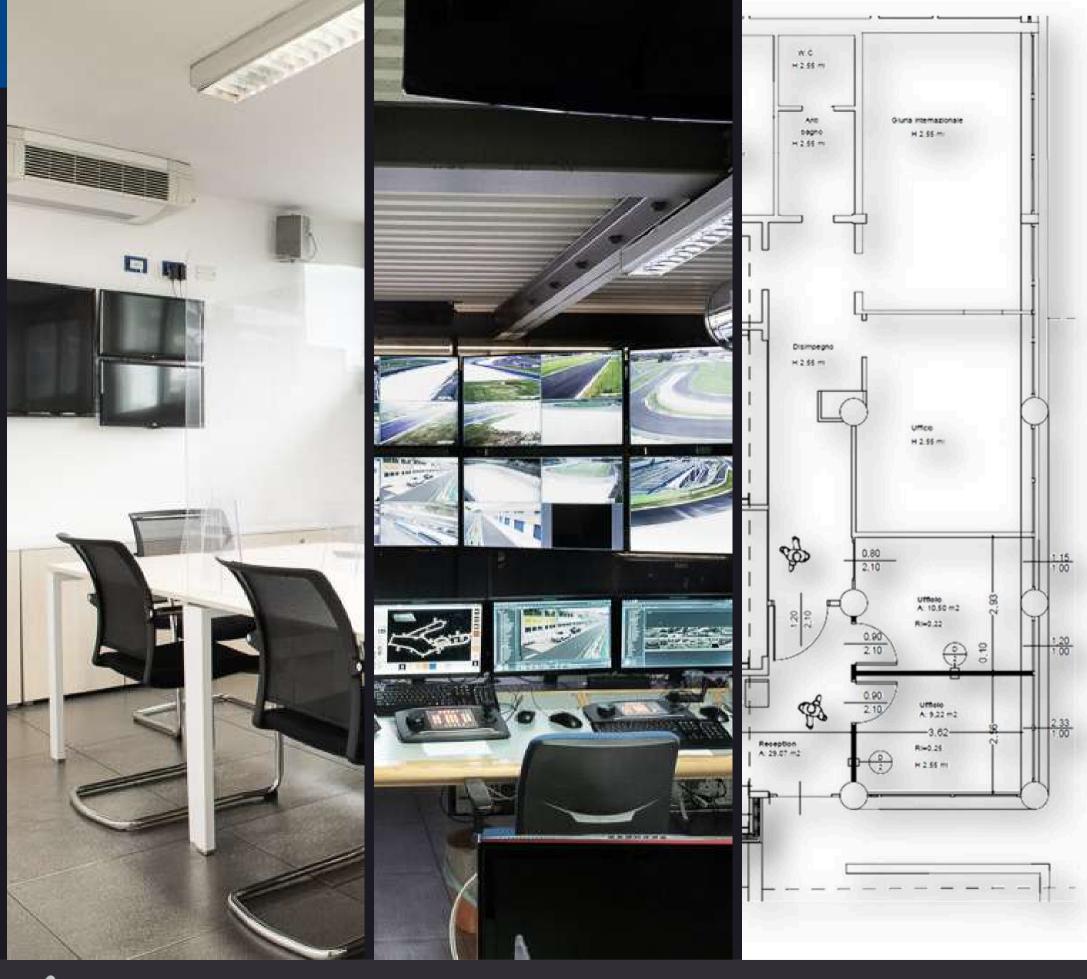

# ACI GLOBAL TOWER MEETING ROOMS - GROUNDFLOOR

At the groundfloor of the Aci Global Tower is located the Race Control Room and in addition a front office/reception, 2 meeting rooms and 2 offices.

Each meeting room and office is provided by 3 tv connected with cctv system, timekeeping service pages and digital tv

# ACI GLOBAL TOWER MEETING ROOMS - 1ST FLOOR

At the 1st floor of the Aci Global Tower are located:

- Lamborghini Lounge
- 4 offices
- front office/reception

Each office is provided by 3 tv connected with cctv system, timekeeping service pages and digital tv